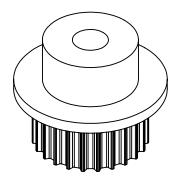

## **Part Description:**

.0816 Pitch (40 DP) Timing Belt Pulleys For Belts up to 1/4" Wide

Dimensions are in inches Tolerances: Fractional <u>+</u> 0.015

PROPRIETARY AND CONFIDENTIAL:

THE INFORMATION CONTAINED IN THIS DRAWING IS THE SOLE PROPERTY OF PUTNAM PRECISION MOLDING. ANY REPRODUCTION IN PART OR AS A WHOLE WITHOUT THE WRITTEN PERMISSION OF PUTNAM PRECISION MOLDING IS PROHIBITED. INFORMATION IN THIS DRAWING IS PROVIDED FOR REFERENCE ONLY.