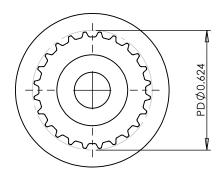

## **Part Description:**

.0816 Pitch (40 DP) Timing Belt Pulleys For Belts up to 1/4" Wide

Dimensions are in inches Tolerances: Fractional <u>+</u> 0.015

PROPRIETARY AND CONFIDENTIAL:

THE INFORMATION CONTAINED IN THIS DRAWING IS THE SOLE PROPERTY OF PUTNAM PRECISION MOLDING. ANY REPRODUCTION IN PART OR AS A WHOLE WITHOUT THE WRITTEN PERMISSION OF PUTNAM PRECISION MOLDING IS PROHIBITED. INFORMATION IN THIS DRAWING IS PROVIDED FOR REFERENCE ONLY.