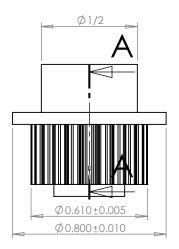

## **Part Description:**

.0816 Pitch (40 DP) Timing Belt Pulleys For Belts up to 1/4" Wide

Dimensions are in inches Tolerances: Fractional <u>+</u> 0.015

PROPRIETARY AND CONFIDENTIAL:

THE INFORMATION CONTAINED IN THIS DRAWING IS THE SOLE PROPERTY OF PUTNAM PRECISION MOLDING. ANY REPRODUCTION IN PART OR AS A WHOLE WITHOUT THE WRITTEN PERMISSION OF PUTNAM PRECISION MOLDING IS PROHIBITED. INFORMATION IN THIS DRAWING IS PROVIDED FOR REFERENCE ONLY.