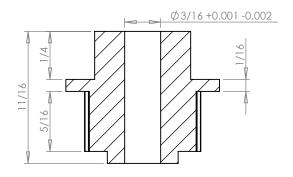

## **SECTION A-A**

## **Part Description:**

.0816 Pitch (40 DP) Timing Belt Pulleys For Belts up to 1/4" Wide

Dimensions are in inches Tolerances: Fractional <u>+</u> 0.015

PROPRIETARY AND CONFIDENTIAL:

THE INFORMATION CONTAINED IN THIS DRAWING IS THE SOLE PROPERTY OF PUTNAM PRECISION MOLDING. ANY REPRODUCTION IN PART OR AS A WHOLE WITHOUT THE WRITTEN PERMISSION OF PUTNAM PRECISION MOLDING IS PROHIBITED. INFORMATION IN THIS DRAWING IS PROVIDED FOR REFERENCE ONLY.